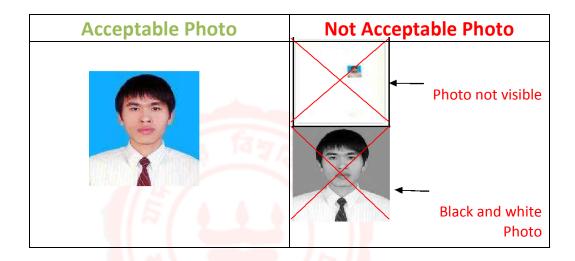

#### 1. Upload Photo:

- ✓ It must be an image file in JPG/JPEG/PNG/BMP format.
- ✓ Photo must be in colour.